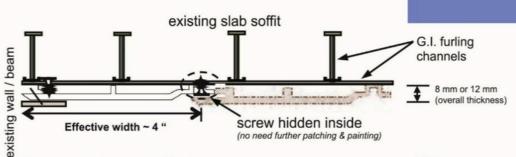

HIGH PERFORMANCE PREMIUM WPC

3-step Installation Method, Screw → Clip-in → Screw Again & repeat...

### UNIQUE T&G DESIGN MAKES INSTALLATION SIMPLER, EASIER & FASTER

Similar to FIBEROUS PLASTER/ GYPSUM CEILING Installation method

X = 18" (for 12 mm thk Ceiling strip) X = 10 " (for 8 mm thk Ceiling Strip)