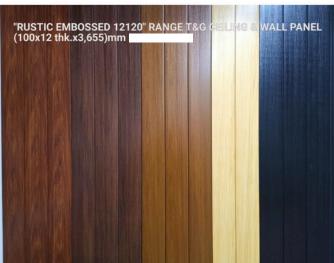

# **Widest Range of Ceiling Strips**

(With matching colour border available)

## FOR INTERIOR APPLICATION ONLY









### Widest Range of Ceiling Strips

(With matching colour border available)

#### FOR BOTH INTERIOR & EXTERIOR CEILING APPLICATIONS









## FOR EXTERIOR WALL PANELING USE



### **Ceiling & Wall Panel**

Eazy Timber Ceiling Strip & Wall Panels, with features and benefits like termite & water resistance, easy installation and maintenance, pre-finished surface with natural wood grain, are your ideal product for all your ceiling or wall applications both indoor and outdoor.

Enjoy the homogenies wood looking finishes but skip the hazel of insects / termiter attack, with almost no maintenance required along it's life span! Best recommended for roof eave / over hand ceiling, interior decoration, external wall covering and all others ceiling and wall applications.





HIGH PERFORMANCE PREMIUM WPC



3-step Installation Method, Screw → Clip-in → Screw Again & repeat...

### UNIQUE T&G DESIGN MAKES INSTALLATION SIMPLER, EASIER