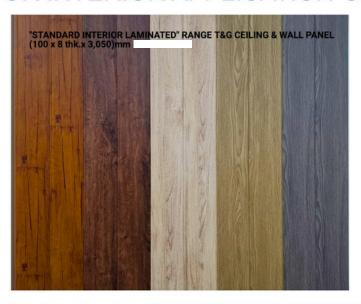

# **Widest Range of Ceiling Strips**

(With matching colour border available)

## FOR INTERIOR APPLICATION ONLY









### Widest Range of Ceiling Strips

(With matching colour border available)

#### FOR BOTH INTERIOR & EXTERIOR CEILING APPLICATIONS









## FOR EXTERIOR WALL PANELING USE



### **Ceiling & Wall Panel**

Eazy Timber Ceiling Strip & Wall Panels, with features and benefits like termite & water resistance, easy installation and maintenance, pre-finished surface with natural wood grain, are your ideal product for all your ceiling or wall applications both indoor and outdoor.

Enjoy the homogenies wood looking finishes but skip the hazel of insects / termiter attack, with almost no maintenance required along it's life span! Best recommended for roof eave / over hand ceiling, interior decoration, external wall covering and all others ceiling and wall applications.





HIGH PERFORMAN