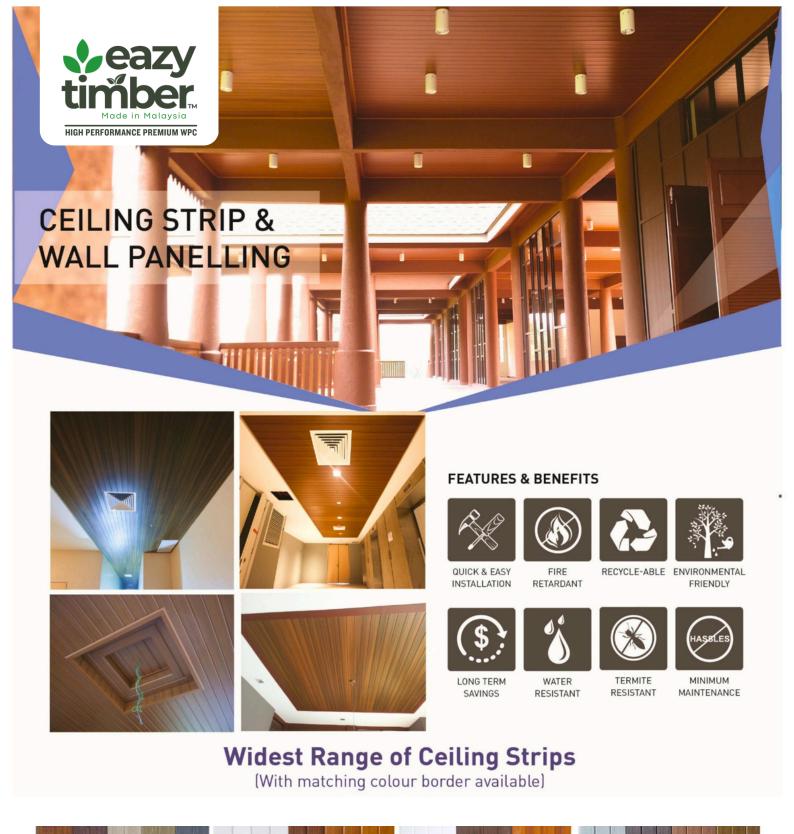

### **Ceiling & Wall Panel**

Eazy Timber Ceiling Strip & Wall Panels, with features and benefits like termite & water resistance, easy installation and maintenance, pre-finished surface with natural wood grain, are your ideal product for all your ceiling or wall applications both indoor and outdoor.

Enjoy the homogenies wood looking finishes but skip the hazel of insects / termiter attack, with almost no maintenance required along it's life span! Best recommended for roof eave / over hand ceiling, interior decoration, external wall covering and all others ceiling and wall applications.

HIGH PERFORMANCE PREMIUM WPC

3-step Installation Method, Screw → Clip-in → Screw Again & repeat...