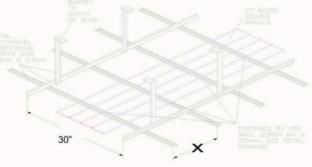

### UNIQUE T&G DESIGN MAKES INSTALLATION SIMPLER, EASIER & FASTER

Similar to FIBEROUS PLASTER/ GYPSUM CEILING Installation method

X = 18" (for 12 mm thk Ceiling strip) X = 10 " (for 8 mm thk Ceiling Strip)