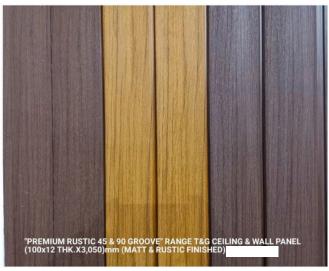

# **Widest Range of Ceiling Strips**

(With matching colour border available)

## FOR INTERIOR APPLICATION ONLY









### Widest Range of Ceiling Strips

(With matching colour border available)

#### FOR BOTH INTERIOR & EXTERIOR CEILING APPLICATIONS









## FOR EXTERIOR WALL PANELING USE



### **Ceiling & Wall Panel**

Eazy Timber Ceiling Strip & Wall Panels, with features and benefits like termite & water resistance, easy installation and maintenance, pre-finished surface with natural wood grain, are your ideal product for all your ceiling or wall applications both indoor and outdoor.

Enjoy the homogenies wood looking finishes but skip the hazel of insects / termiter attack, with almost no maintenance required along it's life span! Best recommended for roof eave / over hand ceiling, interior decoration, external wall covering and all others ceiling and wall applications.





HIGH PERFORMANCE PREMIUM WPC



3-step Installation Method, Screw → Clip-in → Screw Again & repeat...

### UNIQUE T&G DESIGN MAKES INSTALLATION SIMPLER, EASI