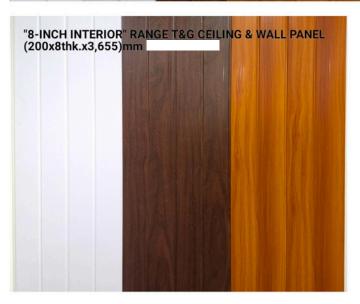

# **Widest Range of Ceiling Strips**

(With matching colour border available)

### Widest Range of Ceiling Strips

(With matching colour border available)