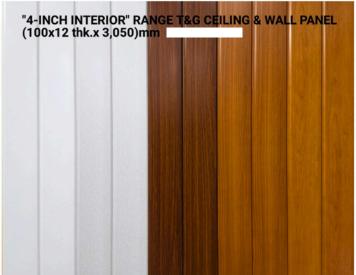

# **Widest Range of Ceiling Strips**

(With matching colour border available)

## FOR INTERIOR APPLICATION ONLY









### Widest Range of Ceiling Strips

(With matching colour border available)

#### FOR BOTH INTERIOR & EXTERIOR CEILING APPLICATIONS









## FOR EXTERIOR WALL PANELING USE



### **Ceiling & Wall Panel**

Eazy Timber Ceiling Strip & Wall Panels, with features and benefits like termite & water resistance, easy installation and maintenance, pre-finished surface with natural wood grain, are your ideal product for all your ceiling or wall applications both indoor and outdoor.

Enjoy the homogenies wood looking finishes but skip the hazel of insects / termiter attack, with almost no maintenance required along it's life span! Best recommended for roof eave / over hand ceiling, interior decoration, external wall covering and all others ceiling and wall applications.





HIGH PERFORMANCE