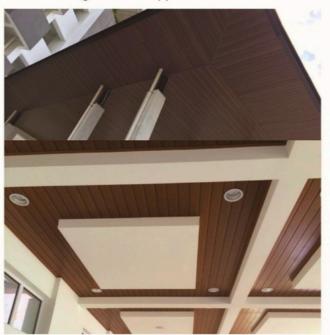

### **Ceiling & Wall Panel**

Eazy Timber Ceiling Strip & Wall Panels, with features and benefits like termite & water resistance, easy installation and maintenance, pre-finished surface with natural wood grain, are your ideal product for all your ceiling or wall applications both indoor and outdoor.

Enjoy the homogenies wood looking finishes but skip the hazel of insects / termiter attack, with almost no maintenance required along it's life span! Best recommended for roof eave / over hand ceiling, interior decoration, external wall covering and all others ceiling and wall applications.