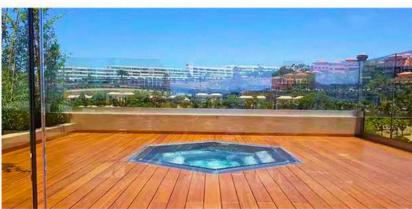

elasticity in bending (mean value) | 18700N / mm²                                 | EN 408 : 2012                 |
| Durability                                    | Class 1 / ENV807 ENV12038                    | EN350                         |
| Use class                                     | Class 4 (Class 5 first year performing well) | EN335                         |
| Reaction to fire                              | Bfl-s1                                       | EN13501-1                     |
| Slip resistance<br>(Oil-wet ramp test)        | R10                                          | DIN 51130:2014                |
| Slip resistance (PTV20)                       | 86(Dry), 53(Wet)                             | CEN/TS 16165:<br>2012 Annex C |





## www.timber martwpc.com