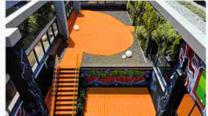

sticity in bending (mean value) | 18700N / mm²                                 | EN 408 : 2012                 |
| Durability                                    | Class 1 / ENV807 ENV12038                    | EN350                         |
| Use class                                     | Class 4 (Class 5 first year performing well) | EN335                         |
| Reaction to fire                              | Bfl-s1                                       | EN13501-1                     |
| Slip resistance<br>(Oil-wet ramp test)        | R10                                          | DIN 51130:2014                |
| Slip resistance (PTV20)                       | 86(Dry), 53(Wet)                             | CEN/TS 16165:<br>2012 Annex C |





## www.timber martwpc.com