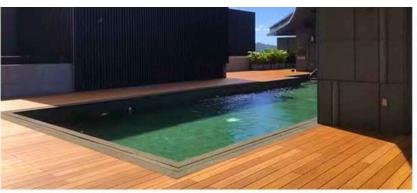

s of elasticity in bending (mean value) | 18700N / mm²                                 | EN 408 : 2012                 |
| Durability                                    | Class 1 / ENV807 ENV12038                    | EN350                         |
| Use class                                     | Class 4 (Class 5 first year performing well) | EN335                         |
| Reaction to fire                              | Bfl-s1                                       | EN13501-1                     |
| Slip resistance<br>(Oil-wet ramp test)        | R10                                          | DIN 51130:2014                |
| Slip resistance (PTV20)                       | 86(Dry), 53(Wet)                             | CEN/TS 16165:<br>2012 Annex C |





## www.timber martwpc.com