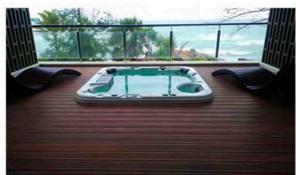

lasticity in bending (mean value) | 18700N / mm²                                 | EN 408 : 2012                 |
| Durability                                    | Class 1 / ENV807 ENV12038                    | EN350                         |
| Use class                                     | Class 4 (Class 5 first year performing well) | EN335                         |
| Reaction to fire                              | Bfl-s1                                       | EN13501-1                     |
| Slip resistance<br>(Oil-wet ramp test)        | R10                                          | DIN 51130:2014                |
| Slip resistance (PTV20)                       | 86(Dry), 53(Wet)                             | CEN/TS 16165:<br>2012 Annex C |





## www.timber martwpc.com