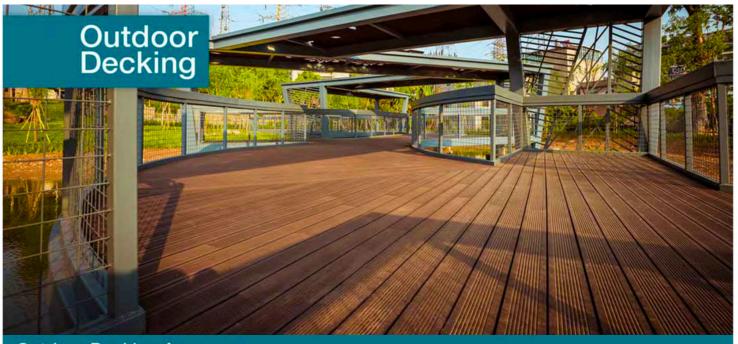

# Bamboo Decking D-Series





# Bamboo Decking D-Series

#### www.timbermartwpc.com



# **Outdoor Decking Appearance**



# 1850mm x 140mm X 18mm



### Quality

| Moisture content                                | 6-15%                |
|-------------------------------------------------|----------------------|
| 4h Circulating boiled thickness expansion ratio | <5%                  |
| 72h Thickness expansion ratio                   | <10%                 |
| Density                                         | 1.2g/cm <sup>3</sup> |

### **Technical Data**

| Test Items                                    | Test Results                                 | Testing Standard              |
|-----------------------------------------------|----------------------------------------------|-------------------------------|
| Brinell hardness                              | 107N / mm²