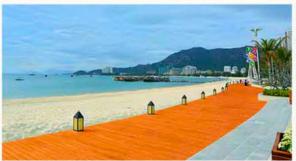

of elasticity in bending (mean value) | 18700N / mm²                                 | EN 408 : 2012                 |
| Durability                                    | Class 1 / ENV807 ENV12038                    | EN350                         |
| Use class                                     | Class 4 (Class 5 first year performing well) | EN335                         |
| Reaction to fire                              | Bfl-s1                                       | EN13501-1                     |
| Slip resistance<br>(Oil-wet ramp test)        | R10                                          | DIN 51130:2014                |
| Slip resistance (PTV20)                       | 86(Dry), 53(Wet)                             | CEN/TS 16165:<br>2012 Annex C |





## www.timber martwpc.com