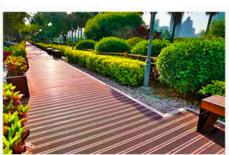

in bending (mean value) | 18700N / mm²                                 | EN 408 : 2012                 |
| Durability                                    | Class 1 / ENV807 ENV12038                    | EN350                         |
| Use class                                     | Class 4 (Class 5 first year performing well) | EN335                         |
| Reaction to fire                              | Bfl-s1                                       | EN13501-1                     |
| Slip resistance<br>(Oil-wet ramp test)        | R10                                          | DIN 51130:2014                |
| Slip resistance (PTV20)                       | 86(Dry), 53(Wet)                             | CEN/TS 16165:<br>2012 Annex C |





## www.timber martwpc.com