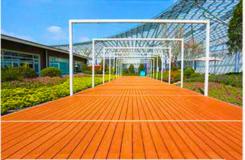

y in bending (mean value) | 18700N / mm²                                 | EN 408 : 2012                 |
| Durability                                    | Class 1 / ENV807 ENV12038                    | EN350                         |
| Use class                                     | Class 4 (Class 5 first year performing well) | EN335                         |
| Reaction to fire                              | Bfl-s1                                       | EN13501-1                     |
| Slip resistance<br>(Oil-wet ramp test)        | R10                                          | DIN 51130:2014                |
| Slip resistance (PTV20)                       | 86(Dry), 53(Wet)                             | CEN/TS 16165:<br>2012 Annex C |





## www.timber martwpc.com