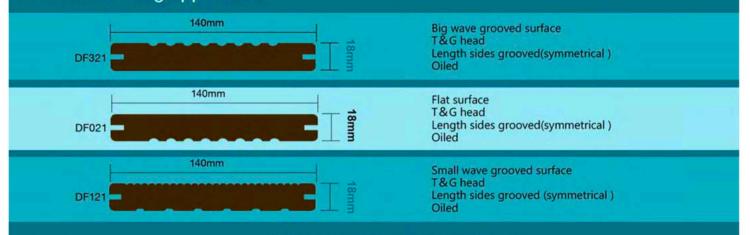

# Bamboo Decking D-Series





# Bamboo Decking D-Series

#### www.timbermartwpc.com



# **Outdoor Decking Appearance**



# 1850mm x 140mm X 18mm



### Quality

| Moisture content                                | 6-15%                |
|-------------------------------------------------|----------------------|
| 4h Circulating boiled thickness expansion ratio | <5%                  |
| 72h Thickness expansion ratio                   | <10%                 |
| Density                                         | 1.2g/cm <sup>3</sup> |

### **Technical Data**

| Test Items                                    | Test Results                                 | Testing Standard              |
|-----------------------------------------------|----------------------------------------------|-------------------------------|
| Brinell hardness                              | 107N / mm²                                   | EN