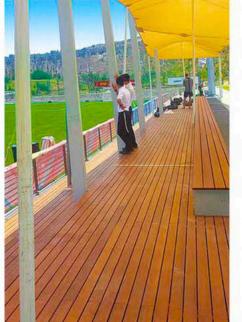

ending (mean value) | 18700N / mm²                                 | EN 408 : 2012                 |
| Durability                                    | Class 1 / ENV807 ENV12038                    | EN350                         |
| Use class                                     | Class 4 (Class 5 first year performing well) | EN335                         |
| Reaction to fire                              | Bfl-s1                                       | EN13501-1                     |
| Slip resistance<br>(Oil-wet ramp test)        | R10                                          | DIN 51130:2014                |
| Slip resistance (PTV20)                       | 86(Dry), 53(Wet)                             | CEN/TS 16165:<br>2012 Annex C |





## www.timber martwpc.com